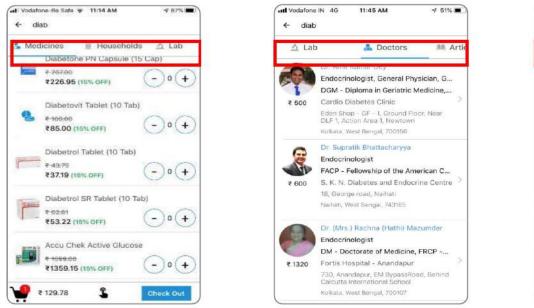

## Unique first-of-its-kind features for Superior Customer Experience

Simplified search across services: reducing time required to toggle between multiple windows

Increasing customer engagement through vernacular contents and curated suggestions linked to purchases