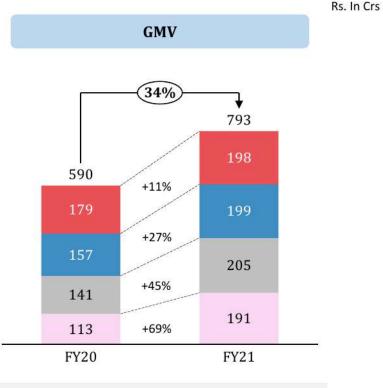

### ...With Sastasundar

- SastaSundar sources medicines only from authorised sources (pharma companies, C&FA and authorised distributors)
- Multiple systems in place to ensure no pilferage and counterfeit products
- Fully compliant with government rules & regulations
- - ~32% of GMV is contributed from rural/semi-urban areas
  - SastaSundar is able to reach even remote areas that typically do not have access to medicines
  - Provides assisted e-commerce services through HB9s thus mitigating the issue of technology and language barriers
  - Due to its highly efficient sourcing, SastaSundar is able to reduce cost of medicines for customers registered on its platform
  - SastaSundar has 458 Health-buddy Centres (HBs)
  - SastaSundar aims to reach a network of 5,000+ HBs upon Pan-India expansion
  - SastaSundar's business model provides a fast-growing source of income to HBs thus positively impacting livelihoods