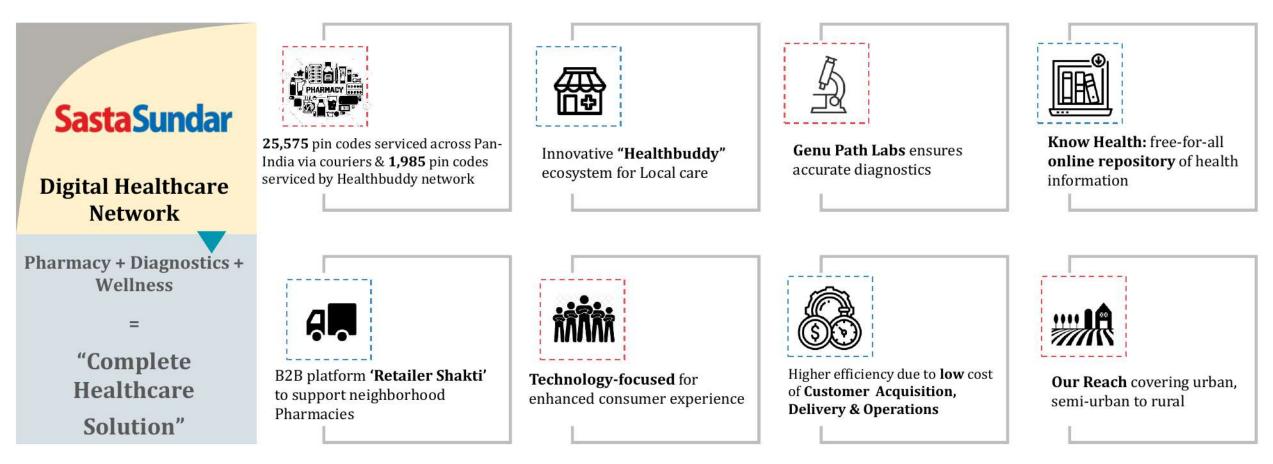

### ...With Sastasundar

- SastaSundar sources medicines only from authorised sources (pharma companies, C&FA and authorised distributors)
- Multiple systems in place to ensure no pilferage and counterfeit products
- Fully compliant with government rules & regulations
- - ~32% of GMV is contributed from rural/semi-urban areas
  - SastaSundar is able to reach even remote areas that typically do not have access to medicines
  - Provides assisted e-commerce services through HB9s thus mitigating the issue of technology and language barriers
  - Due to its highly efficient sourcing, SastaSundar is able to reduce cost of medicines for customers registered on its platform
  - SastaSundar has 458 Health-buddy Centres (HBs)
  - SastaSundar aims to reach a network of 5,000+ HBs upon Pan-India expansion
  - SastaSundar's business model provides a fast-growing source of income to HBs thus positively impacting livelihoods

## Genu Path Labs: Accuracy Guaranteed

Health & Happiness

Check Online @

**RetailerShakti.com** 

Get products delivered

Deliver to Consumer

Place Order

at Retail Shop

B2B Platform which supports small pharmacies

- Supply of genuine medicines
- Finance and fulfilling prescriptions
- Space constraint in their shops for large number of SKUs of medicines, and unable to supply wider range of Health Foods & Wellness Products

Connects the Retail Shops with its **52,000** + **Products Inventory** and helps them in **transforming from a small Retail Shop into a super-departmental stores** 

Health & Happiness