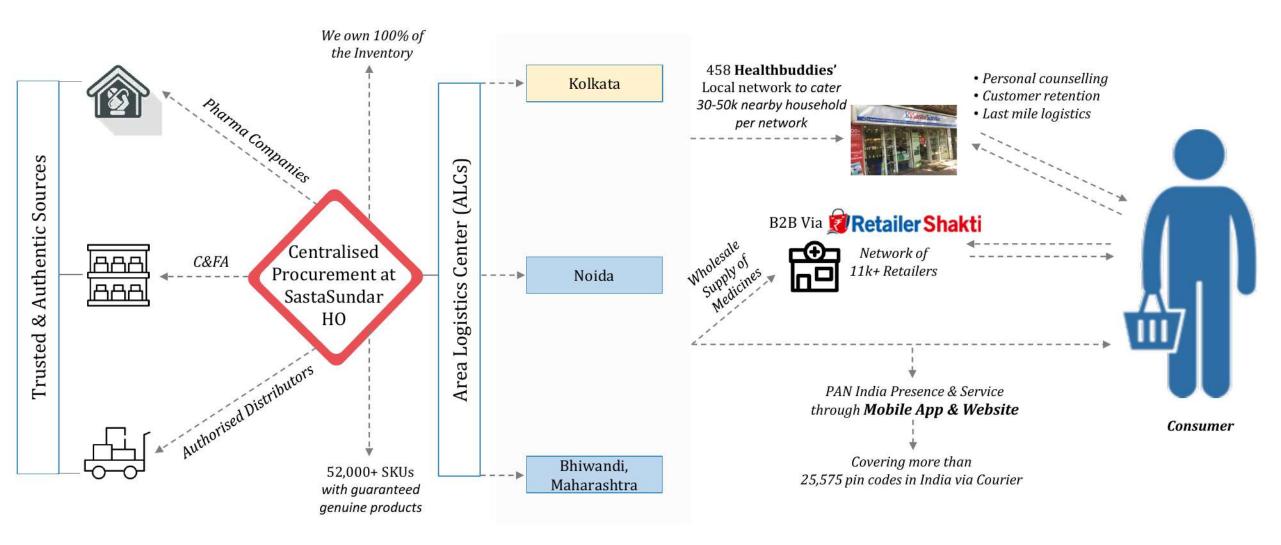

### ...With Sastasundar

- SastaSundar sources medicines only from authorised sources (pharma companies, C&FA and authorised distributors)
- Multiple systems in place to ensure no pilferage and counterfeit products
- Fully compliant with government rules & regulations
- - ~32% of GMV is contributed from rural/semi-urban areas
  - SastaSundar is able to reach even remote areas that typically do not have access to medicines
  - Provides assisted e-commerce services through HB9s thus mitigating the issue of technology and language barriers
  - Due to its highly efficient sourcing, SastaSundar is able to reduce cost of medicines for customers registered on its platform
  - SastaSundar has 458 Health-buddy Centres (HBs)
  - SastaSundar aims to reach a network of 5,000+ HBs upon Pan-India expansion
  - SastaSundar's business model provides a fast-growing source of income to HBs thus positively impacting livelihoods

B2B Platform which supports small pharmacies

- Supply of genuine medicines
- Finance and fulfilling prescriptions
- Space constraint in their shops for large number of SKUs of medicines, and unable to supply wider range of Health Foods & Wellness Products

- Retailers get connected with organised Inventory, Technology & Finance
- Competitive advantage in terms of offering a wide range of products, price & experience
- Empowers the retailers by making them capable of competing with organised retail
- Increases their efficiency in terms of space utilisation, inventory and finance management

Connects the Retail Shops with its **52,000** + **Products Inventory** and helps them in **transforming from a small Retail Shop into a super-departmental stores** 

Health & Happiness