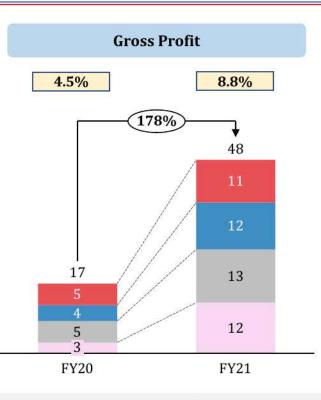

|



### 'Digital India AatmaNirbhar Bharat App Innovation Challenge'

The SastaSundar app has been mentioned by the **Government of India** as one of **India's best AatmaNirbhar App** 



# **Financial Highlights**

Nothing can be more Genuine than our Mothers' Love

# BEING GENUINE our core value

We ensure that all our products and services are 100% Genuine.

# SastaSundar



# BEING CHILD' IS OUR CULTURE

Like Child-'Innovate', 'Don't Discriminate', 'Connect Emotionally'& 'Grow Everyday'.

SastaSundar

## Q4 & FY21 Highlights





#### Revenue

- ✓ Revenue for Q4FY21 grew by 14% to Rs. 132 crs as compared to Rs. 116 crs in Q4FY20
- ✓ FY21 revenue stood at Rs. 540 crs as compared to Rs. 385 crs, a growth of 40%



### **Gross Profit**

- ✓ FY21 gross profit grew by 178% to Rs. 48 crs as compared to Rs. 17 crs in FY20
- ✓ Q4FY21 gross profit stood at 11 crs as compared to Rs. 5 crs in Q4FY20, a growth of 98%
- ✓ Gross margin for FY21 stood at 8.8%, a growth of 435 bps on Y-o-Y basis



#### Gross Merchandise Value (GMV)

- ✓ Gross merchandise value for the quarter grew by 11% to Rs. 198 crs as compared to Rs. 179 crs in Q4FY20
- ✓ GMV for FY21 stood at Rs. 793 crs as compared to Rs. 590 crs in FY20, a growth of 34%

20

## **Operational Highlights**







Commenting on the results and performance for Q4 & FY21, Mr. B.L. Mittal, Funder & Executive Chairman said:

"We are pleased to announce that our revenue from operations grew by 40% for FY21 & our Gross Merchandise Value (GMV) grew by 34% and sta