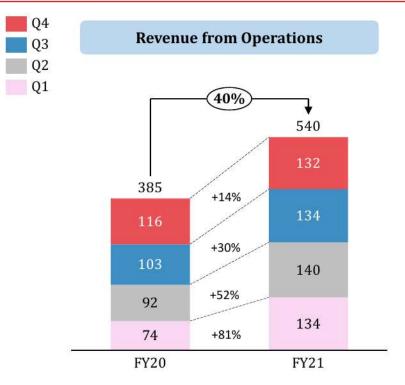

|



### 'Digital India AatmaNirbhar Bharat App Innovation Challenge'

The SastaSundar app has been mentioned by the **Government of India** as one of **India's best AatmaNirbhar App** 



# **Financial Highlights**

Nothing can be more Genuine than our Mothers' Love

# BEING GENUINE our core value

We ensure that all our products and services are 100% Genuine.

# SastaSundar



# BEING CHILD' IS OUR CULTURE

Like Child-'Innovate', 'Don't Discriminate', 'Connect Emotionally'& 'Grow Everyday'.

SastaSundar

## Q4 & FY21 Highlights





#### Revenue

- ✓ Revenue for Q4FY21 grew by 14% to Rs. 132 crs as compared to Rs. 116 crs in Q4FY20
- ✓ FY21 revenue stood at Rs. 540 crs as compared to Rs. 385 crs, a growth of 40%



### **Gross Profit**

- ✓ FY21 gross profit grew by 178% to Rs. 48 crs as compared to Rs. 17 crs in FY20
- ✓ Q4FY21 gross profit stood at 11 crs as compared to Rs. 5 crs in Q4FY20, a growth of 98%
- ✓ Gross margin for FY21 stood at 8.8%, a growth of 435 bps on Y-o-Y basis



#### Gross Merchandise Value (GMV)

- ✓ Gross merchandise value for the quarter grew by 11% to Rs. 198 crs as compared to Rs. 179 crs in Q4FY20
- ✓ GMV for FY21 stood at Rs. 793 crs as compared to Rs. 590 crs in FY20, a growth of 34%

20

## **Operational Highlights**







Commenting on the results and performance for Q4 & FY21, Mr.