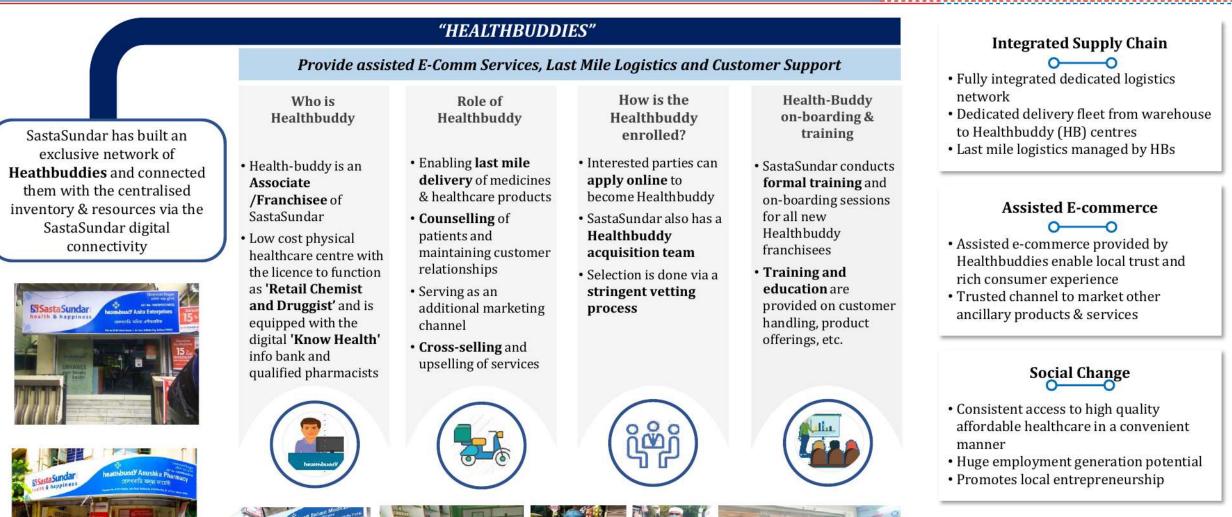

### ...With Sastasundar

- SastaSundar sources medicines only from authorised sources (pharma companies, C&FA and authorised distributors)
- Multiple systems in place to ensure no pilferage and counterfeit products
- Fully compliant with government rules & regulations
- - ~32% of GMV is contributed from rural/semi-urban areas
  - SastaSundar is able to reach even remote areas that typically do not have access to medicines
  - Provides assisted e-commerce services through HB9s thus mitigating the issue of technology and language barriers
  - Due to its highly efficient sourcing, SastaSundar is able to reduce cost of medicines for customers registered on its platform
  - SastaSundar has 458 Health-buddy Centres (HBs)
  - SastaSundar aims to reach a network of 5,000+ HBs upon Pan-India expansion
  - SastaSundar's business model provides a fast-growing source of income to HBs thus positively impacting livelihoods