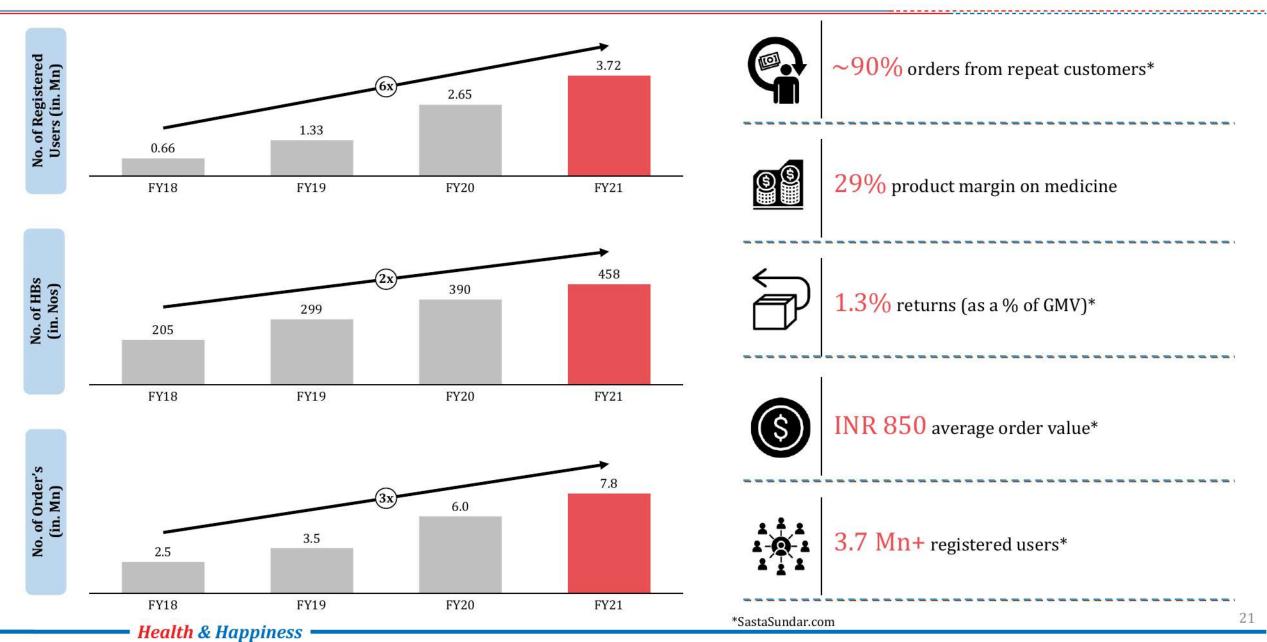

### ...With Sastasundar

- SastaSundar sources medicines only from authorised sources (pharma companies, C&FA and authorised distributors)
- Multiple systems in place to ensure no pilferage and counterfeit products
- Fully compliant with government rules & regulations
- - ~32% of GMV is contributed from rural/semi-urban areas
  - SastaSundar is able to reach even remote areas that typically do not have access to medicines
  - Provides assisted e-commerce services through HB9s thus mitigating the issue of technology and language barriers
  - Due to its highly efficient sourcing, SastaSundar is able to reduce cost of medicines for customers registered on its platform
  - SastaSundar has 458 Health-buddy Centres (HBs)
  - SastaSundar aims to reach a network of 5,000+ HBs upon Pan-India expansion
  - SastaSundar's business model provides a fast-growing source of income to HBs thus positively impacting livelihoods