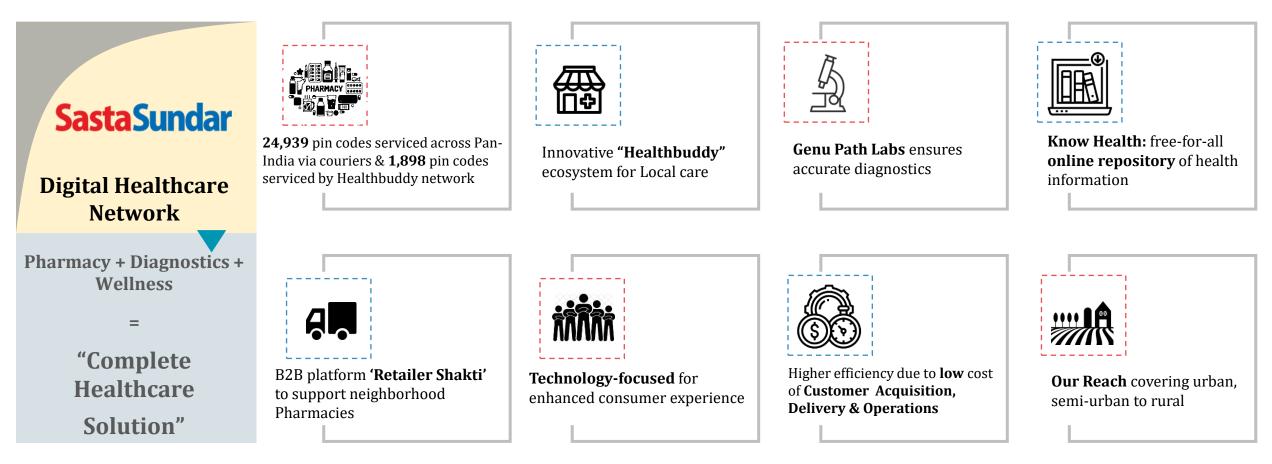

### ...With Sastasundar

- SastaSundar sources medicines only from authorised sources (pharma companies, C&FA and authorised distributors)
- Multiple systems in place to ensure no pilferage and counterfeit products
- **Fully compliant** with government rules & regulations
- SastaSundar is able to **reach even remote areas** that typically do not have access to medicines
- Provides assisted **e-commerce services through HBs** thus mitigating the issue of technology and language barriers
- Due to its highly efficient sourcing, SastaSundar is able to reduce cost of medicines for customers registered on its platform

- SastaSundar has 489 Health-buddy Centres (HBs)
- SastaSundar aims to reach a network of 5,000+ HBs upon Pan-India expansion
- SastaSundar's business model provides a fast-growing source of income to HBs thus positively impacting livelihoods

### Genuine Products Guaranteed

Unique Model to guarantee Delivery of Genuine Products with GENU CHECK Process Delivered more than 25mn orders along with the satisfaction of 'Being Genuine'

### Genu Path Labs: Accuracy Guaranteed

Health & Happiness

of

Products