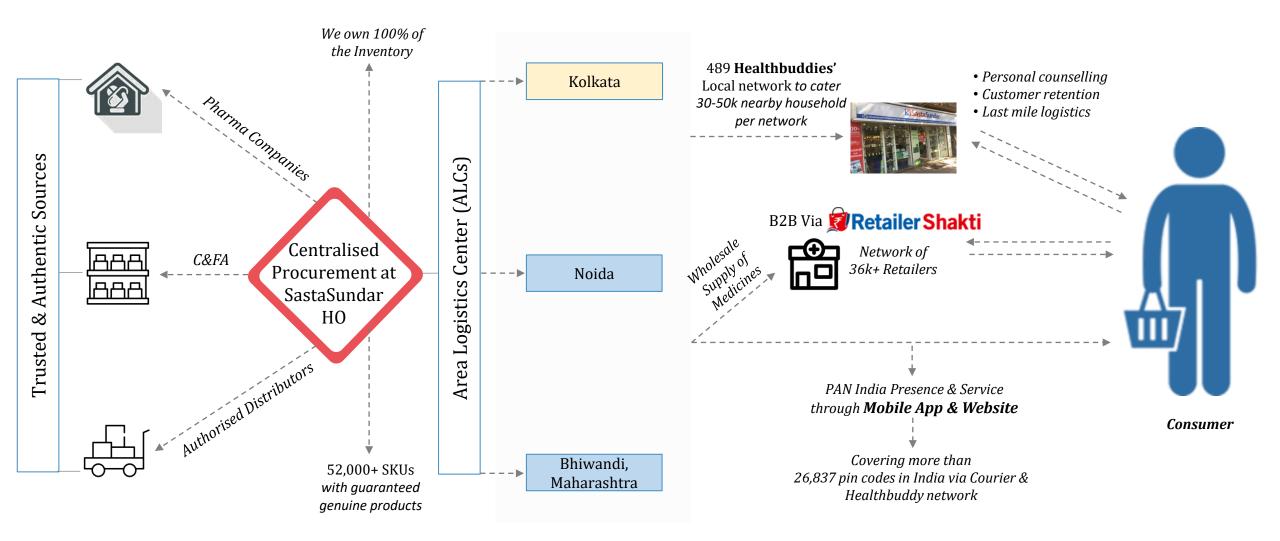

### ...With Sastasundar

- SastaSundar sources medicines only from authorised sources (pharma companies, C&FA and authorised distributors)
- Multiple systems in place to ensure no pilferage and counterfeit products
- **Fully compliant** with government rules & regulations
- SastaSundar is able to **reach even remote areas** that typically do not have access to medicines
- Provides assisted **e-commerce services through HBs** thus mitigating the issue of technology and language barriers
- Due to its highly efficient sourcing, SastaSundar is able to reduce cost of medicines for customers registered on its platform

- SastaSundar has 489 Health-buddy Centres (HBs)
- SastaSundar aims to reach a network of 5,000+ HBs upon Pan-India expansion
- SastaSundar's business model provides a fast-growing source of income to HBs thus positively impacting livelihoods