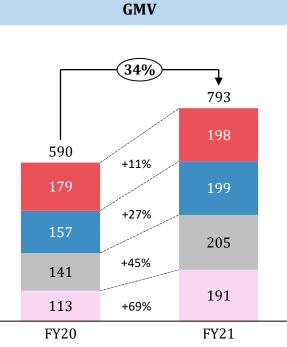

#### **Gross Merchandise Value (GMV)**

✓ GMV for FY21 stood at Rs. 793 crs as compared to Rs. 590 crs in FY20, a growth of 34%

Health & Happiness

11