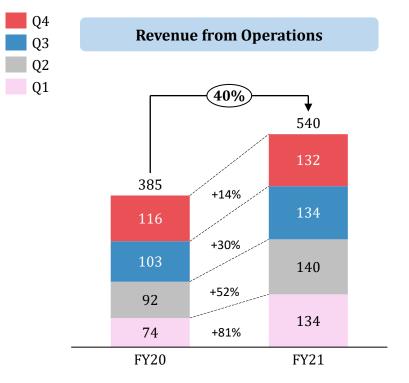

#### **Gross Profit** 8.8% 4.5% 178% 48 11 12 17 13 12 5 3 FY20 FY21

✓ FY21 revenue stood at Rs. 540 crs as compared to Rs. 385 crs, a growth of 40%

**Revenue** 