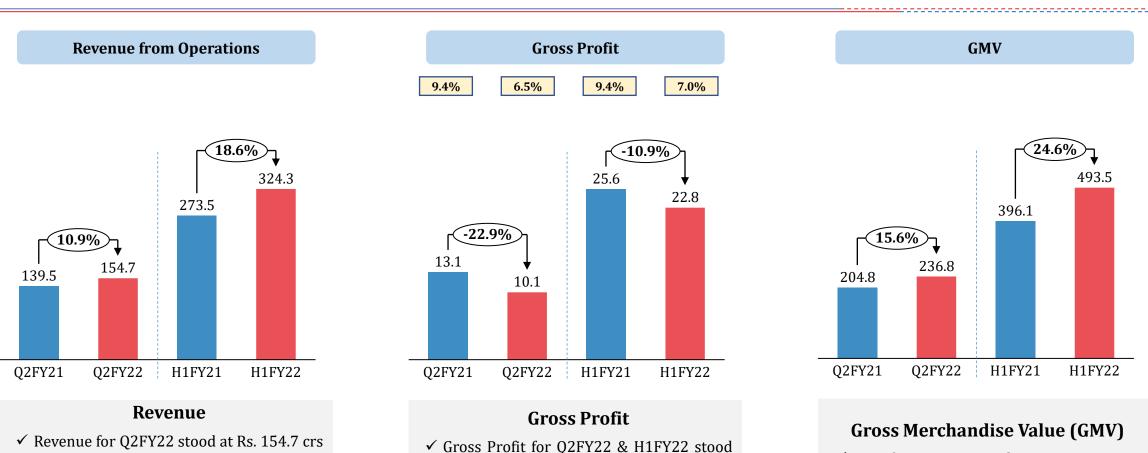

# Sasta Sundar

Rs. In Crs

- as compared to Rs. 139.5 crs in Q2FY21, a at Rs. 10.1 crs & Rs. 22.8 crs respectively
  - ✓ Gross Profit margins were impacted during the first half due to competition intensity and discounts across industry
  - $\checkmark$  We envisage the discounts to reduce in the coming quarters

- ✓ GMV for Q2FY22 stood at Rs. 236.8 crs as compared to Rs. 204.8 crs in Q2FY21, a growth of 15.6%
- ✓ H1FY22 GMV stood at Rs. 493.5 crs as compared to Rs. 396.1 crs in H1FY21, a growth of 24.6%

lockdown across the country

✓ Revenue for H1FY22 showed good

resilience and grew by ~18.6% to Rs.

**324.3** crs, despite higher base of H1FY21

on account of impact Covid-19 &

growth of 10.9%

5

We are very pleased to report that our GMV was a tad short of Rs. 500 crs for first half of FY22. We are happy to sustain our GMV in the range of ~Rs, 250 crs per quarter and are confident of maintaining the same growth going forward. For the quarter & half year ended 30<sup>th</sup> September 2021, we have witnessed growth in our GMV by 15.6% and 24.6% respectively.