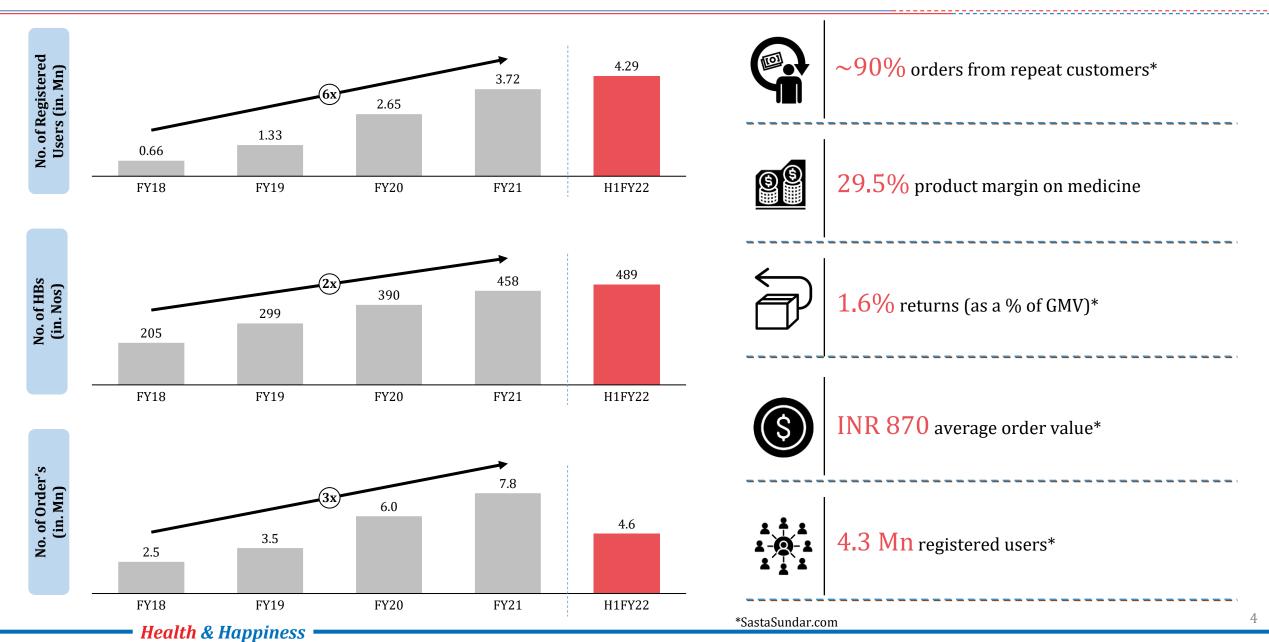

### **Operational Highlights**

We have witnessed dip in gross margins because of higher discounting and competition intensity in the E-Pharmacy industry, however we anticipate this to ease out in the quarters to come.

Our expansion in Maharashtra region is on track and penetrating deeper in the region with servicing multiple locations now. Our revenue growth for our matured geography has been encouraging and are seeing profitability matrix improving for our matured states & territories. Currently we are having a network of 489 health buddies & are constantly expanding on month-on-month basis making inroads across the states where we are present currently.

- SastaSundar has 489 Health-buddy Centres (HBs)
- SastaSundar aims to reach a network of 5,000+ HBs upon Pan-India expansion
- SastaSundar's business model provides a fast-growing source of income to HBs thus positively impacting livelihoods

**489** Entrepreneurs creating

**2,500+** jobs in their localities

- Health & Happiness