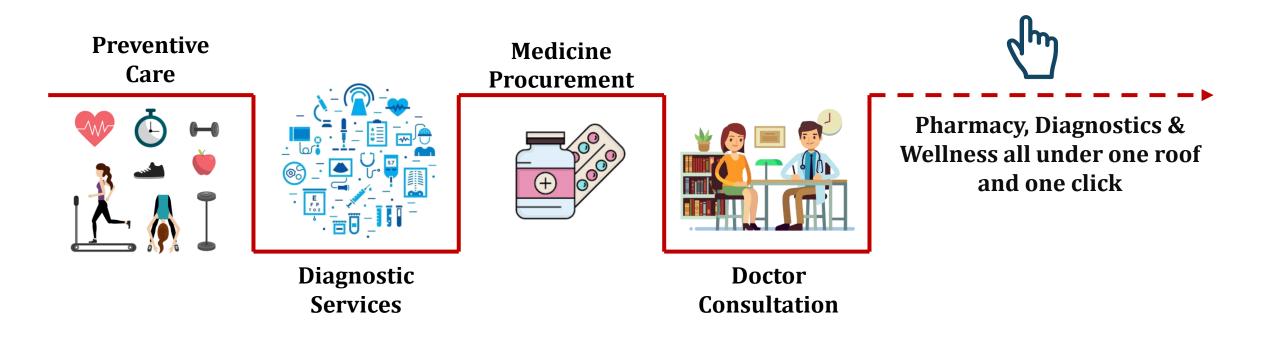

<sup>66</sup> Providing comprehensive solution for all the healthcare needs - from preventive care to diagnostics to medicine procurement to doctor consultation <sup>99</sup>

The name 'SastaSundar' is derived from a popular Indian phrase in terms of consumer experience of Savings and Quality.